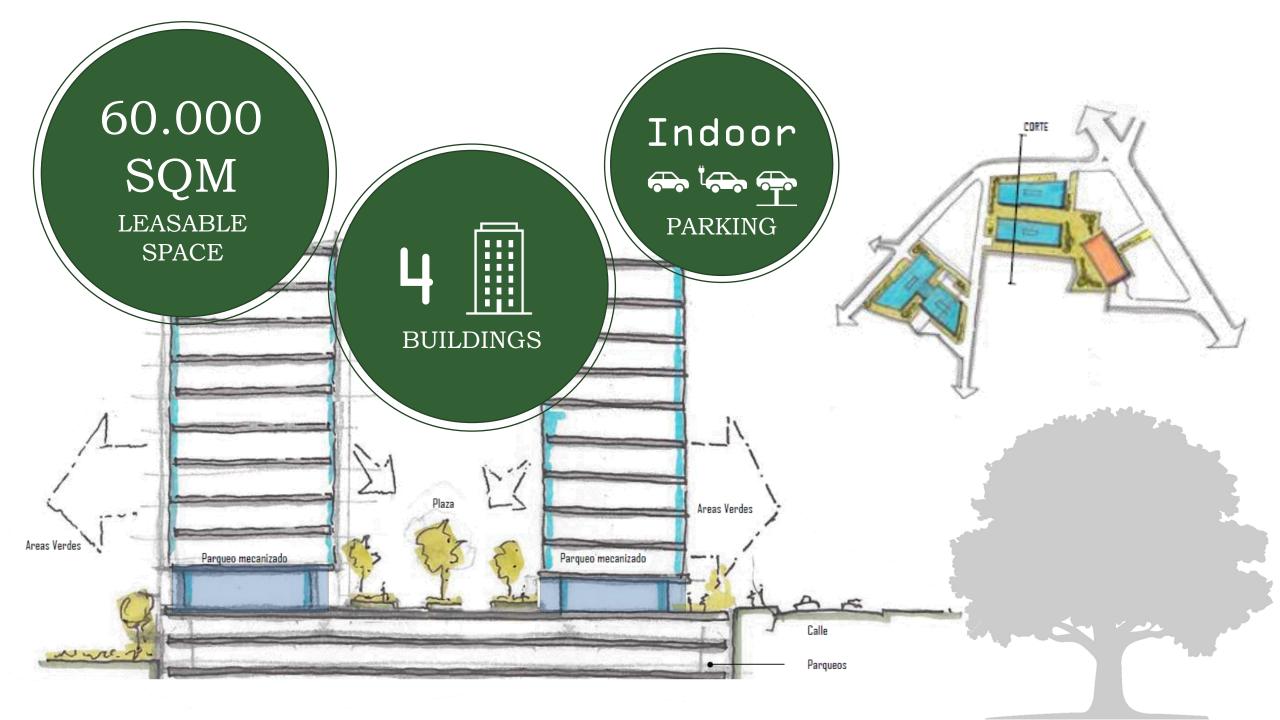

#### MASTERY

200.000 leasable square meters developed in 4 locations always evolving to comply with the industry.